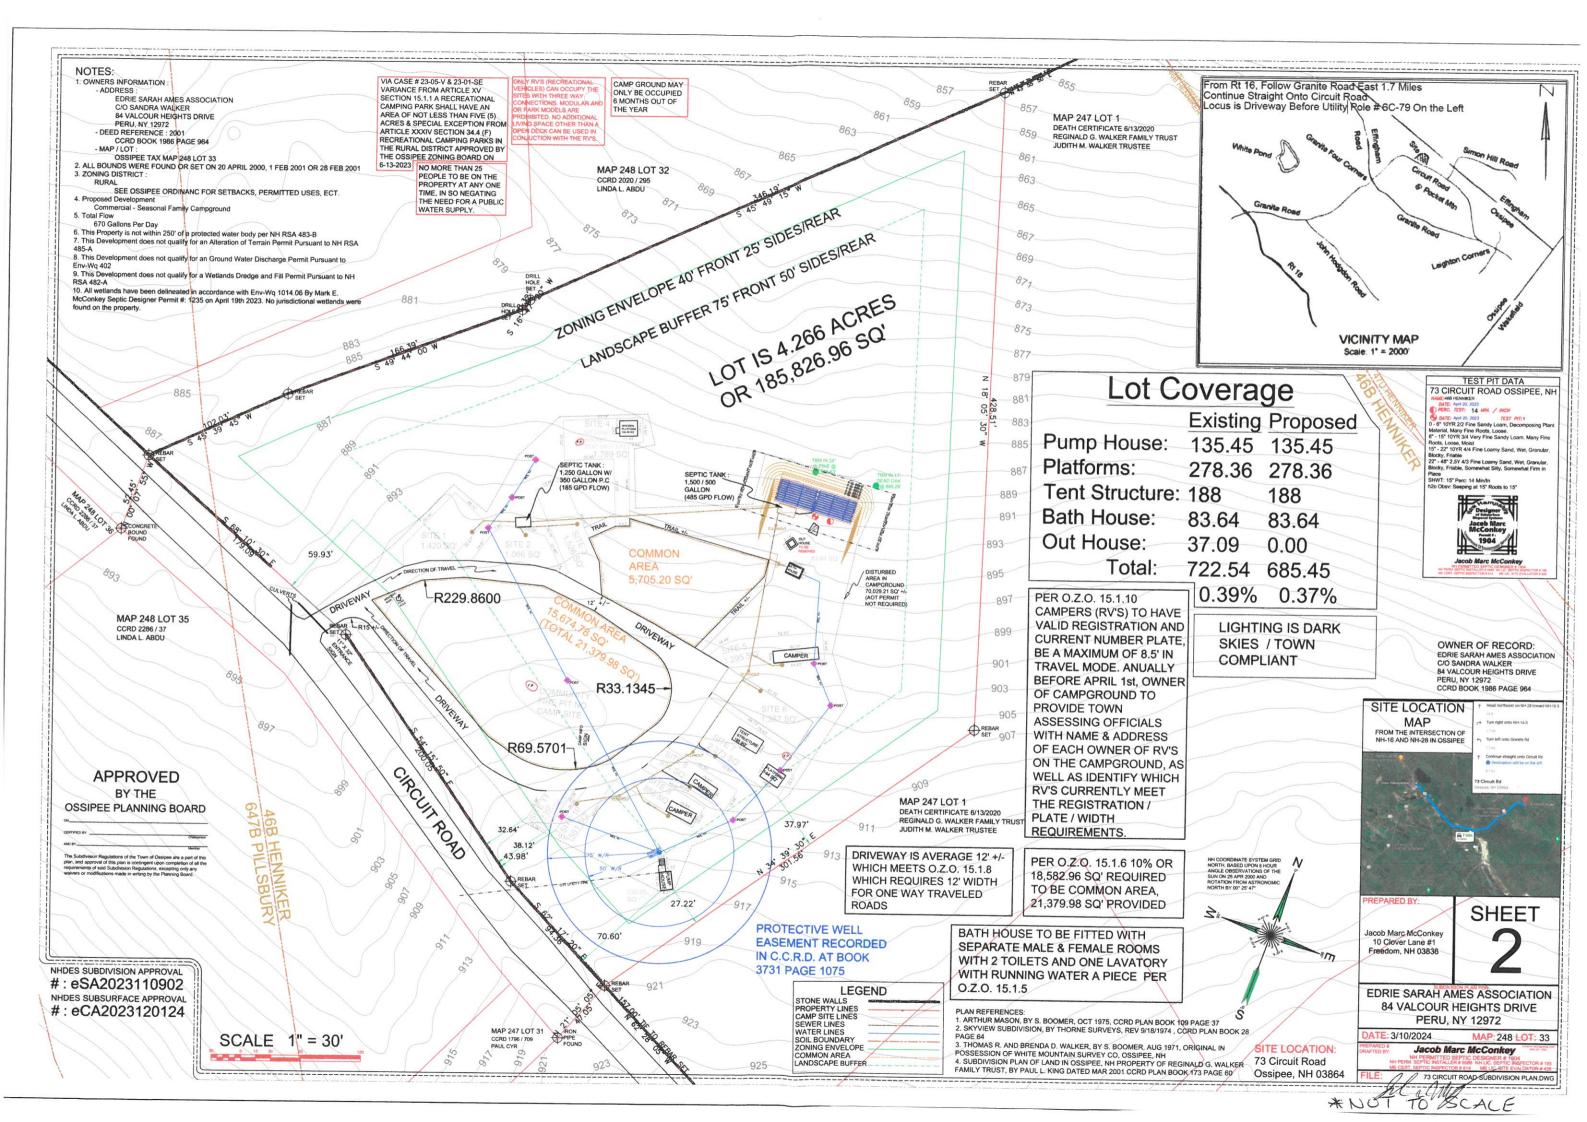

### New Business:

• <u>Case #24-02-SPR:</u> Edrie Sarah Ames Association, LLC. c/o Representing Agent: Mark & Jacob McConkey for 73 Circuit Rd. Tax Map: 248 Lot: 033 is seeking a Site Plan Review Major along with (8)

Waiver Requests to formalize the Edrie Sarah Ames Association eleven (11) site seasonal family campground. The applicant has received NHDES Septic System approval, and NHDES State Subdivision approval. The applicant has received Ossipee ZBA Special Exception approval to have a Recreational Camping Park in the Rural district per Z.O. Article 34, Section 34.4 and a Variance approval per Z.O. Article XV, Section 15.1.1 to allow a recreational camping park to have an area of less than five (5) acres.