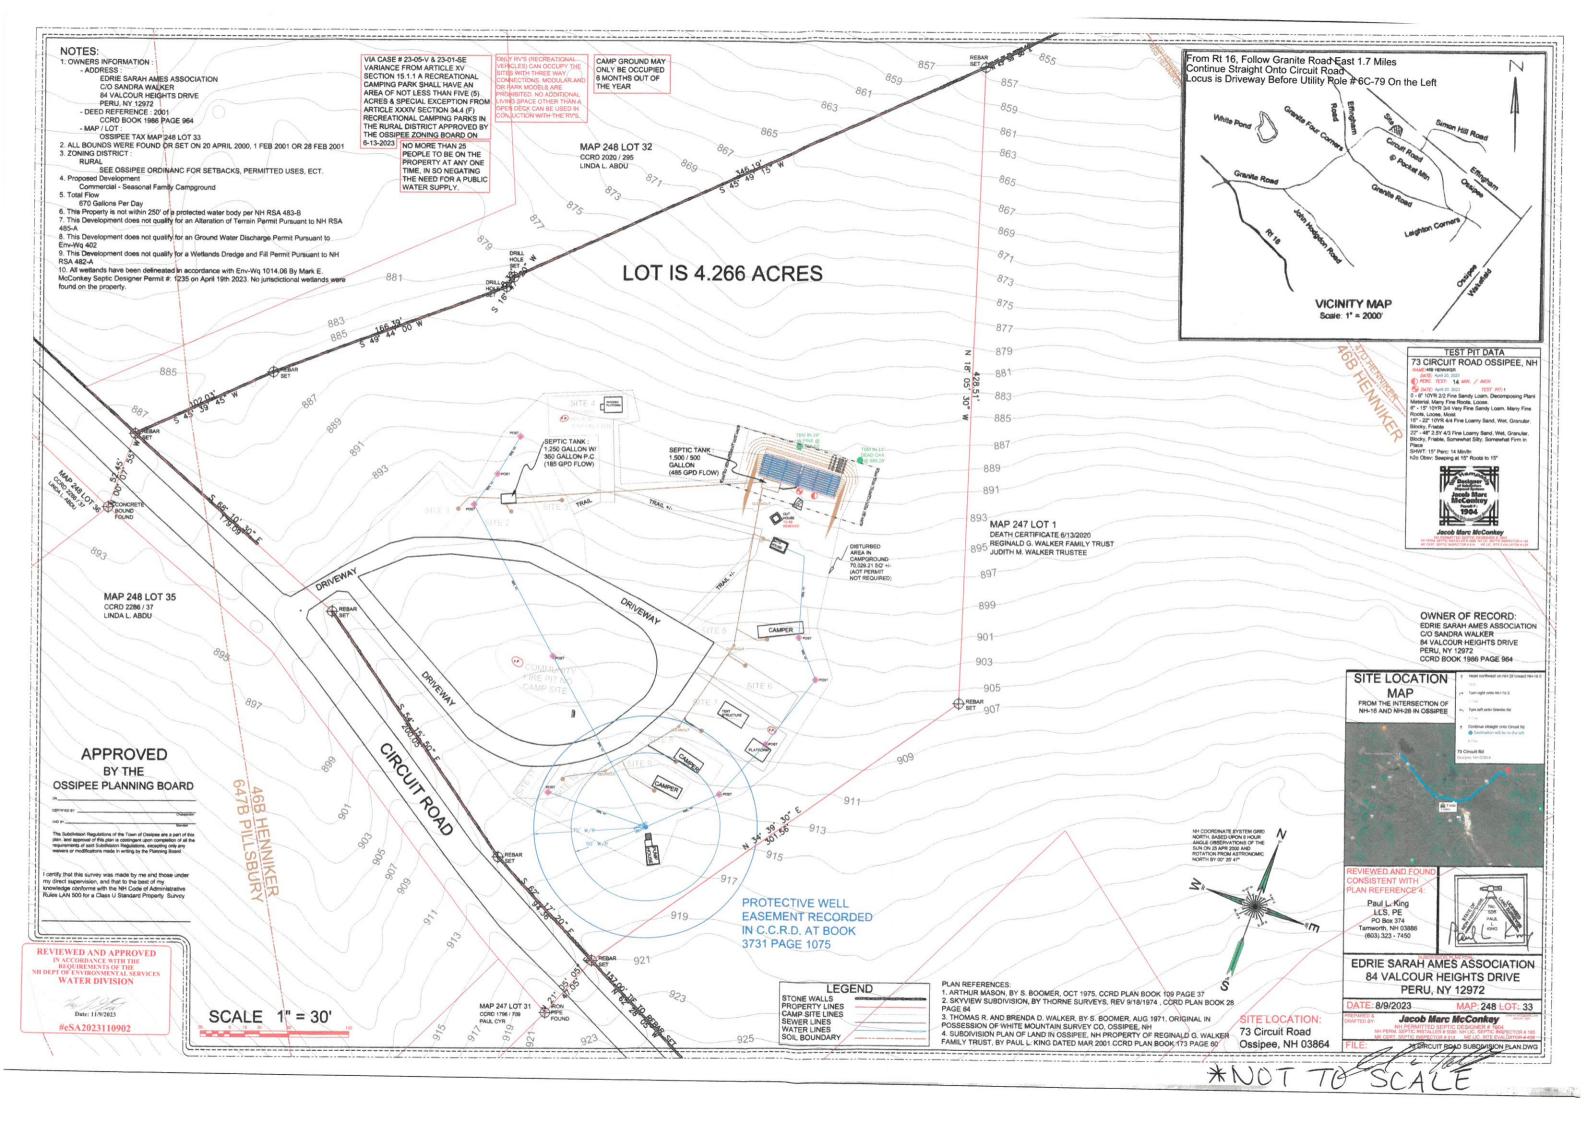

### New Business:

• <u>Case #24-02-SPR:</u> Edrie Sarah Ames Association, LLC. c/o Representing Agent: Mark & Jacob McConkey for 73 Circuit Rd. Tax Map: 248 Lot: 033 is seeking a Site Plan Review Major along with (8)

Waiver Requests to formalize the Edrie Sarah Ames Association eleven (11) site seasonal family campground. The applicant has received NHDES Septic System approval, and NHDES State Subdivision approval. The applicant has received Ossipee ZBA Special Exception approval to have a Recreational Camping Park in the Rural district per Z.O. Article 34, Section 34.4 and a Variance approval per Z.O. Article XV, Section 15.1.1 to allow a recreational camping park to have an area of less than five (5) acres.